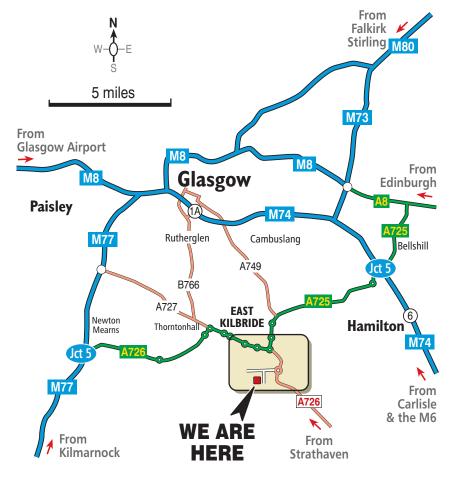

QuartzTec-Europe Ltd, 5 Langlands Place, Kelvin South Business Park, East Kilbride, Glasgow G75 0YF T: 01355 244456 W: quartztec-europe.com

We are about 15 minutes from the M74 Junction 5 and M77 Junction 5.

## From the M74

Exit at junction 5 and follow signs for the 'A725 East Kilbride.'

After 5 miles arrive at roundabout and follow the 'A725 Paisley.'

Straight across the next roundabout then at the following roundabout exit onto the 'A726 Strathaven.'

Continue for 1 mile to the **Torrance Roundabout** and take the 3rd exit.

At the third roundabout turn left, signed 'Golf Course.'

Turn first right, by a blue sign for 'Langlands Place.'

We are the first turning on the left and our building is on the right.

## From the M77

Exit at junction 5 and follow signs for the 'A726 East Kilbride'.

After 5.5 miles arrive at major roundabout and follow signs for the M74.

Continue straight across the next 5 roundabouts following signs for the A726 Strathaven.