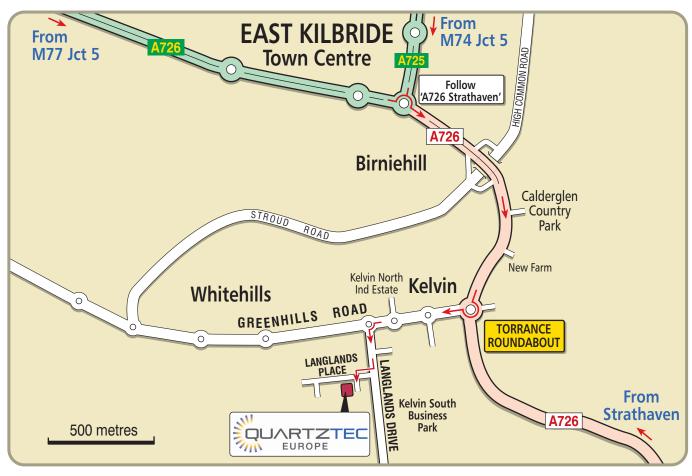

## From the M74

Exit at junction 5 and follow signs for the 'A725 East Kilbride.'

After 5 miles arrive at roundabout and follow the 'A725 Paisley.'

Straight across the next roundabout then at the following roundabout exit onto the 'A726 Strathaven.'

Continue for 1 mile to the **Torrance Roundabout** and take the 3rd exit.

At the third roundabout turn left, signed 'Golf Course.'

Turn first right, by a blue sign for 'Langlands Place.'

We are the first turning on the left and our building is on the right.

## From the M77

Exit at junction 5 and follow signs for the 'A726 East Kilbride'.

After 5.5 miles arrive at major roundabout and follow signs for the M74.

Continue straight across the next 5 roundabouts following signs for the A726 Strathaven.